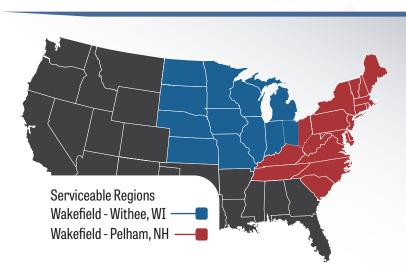

#### Wakefield Extrusion: Your Trusted Partner for Aluminum Extrusions

With state-of-the-art facilities in both the Northeast and Midwest, Wakefield Extrusion proudly serves thousands of customers across the United States, offering a comprehensive range of standard and custom aluminum extrusions. Equipped with four advanced extrusion presses, we have the capacity to produce 53 million pounds of high-quality aluminum extrusion shapes annually.

## Pelham (Northeast)

# Wakefield Extrusion

Withee, NH

## Withee (Midwest)

- 70,000 Sq. Feet
  - ISO 9001:2015
- ITAR Registered

35 Punch Presses

Full Compliment of

**Finishing Equipment** 

20 Automatic Cut Off Saws

90 CNC Machining Centers